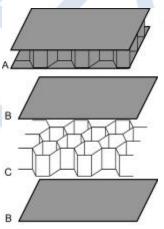

#### **Lightweight Sandwich Panels**

Sandwich panels (A) are made, as the term suggests, from a sandwich of a high strength skin material (B) that is bonded with a suitable adhesive to a lightweight structural core material (C). Many skin and core types are available to achieve the required weight, budget, strength and environmental performance. Speak to Coretex who can advise you – a typical list of options is provide below.