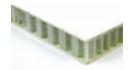

#### **Lightweight Sandwich Panels**

Sandwich panels (A) are made, as the term suggests, from a sandwich of a high strength skin material (B) that is bonded with a suitable adhesive to a lightweight structural core material (C). Many skin and core types are available to achieve the required weight, budget, strength and environmental performance. Speak to Coretex who can advise you – a typical list of options is provide below.

#### **Inner Core Options**

- Expanded Polystyrene (EPS)
- Extruded Polystyrene (XPS)
- PP (Polypropylene) Honeycomb
- Aluminium Honeycomb
- Paper Honeycomb