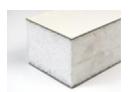

#### **Lightweight Sandwich Panels**

Sandwich panels (A) are made, as the term suggests, from a sandwich of a high strength skin material (B) that is bonded with a suitable adhesive to a lightweight structural core material (C). Many skin and core types are available to achieve the required weight, budget, strength and environmental performance. Speak to Coretex who can advise you – a typical list of options is provide below.

#### **Outer Skin Options**

- Aluminium (Primed/Painted)
- MDF / Plywood
- HPL (High Pressure Laminate /Formica )
- GRP (Glass Reinforced Polyester)
- Steel (Galvanized/Painted)
- PVC / ABS / PP
- Carbon Fibre

#### **Inner Core Options**

- Expanded Polystyrene (EPS)
- Extruded Polystyrene (XPS)
- PP (Polypropylene) Honeycomb
- Aluminium Honeycomb
- Paper Honeycomb