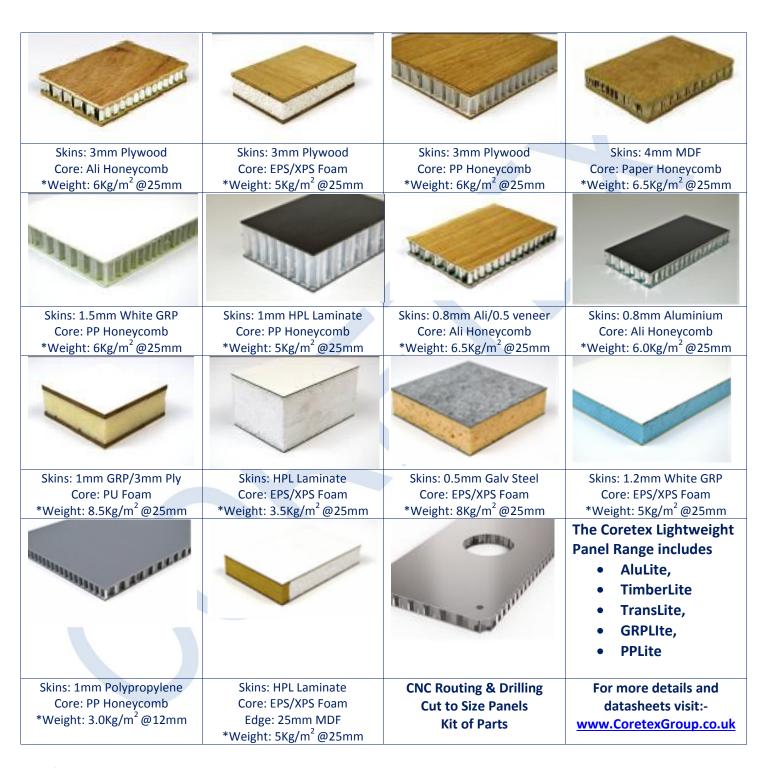

Panels are manufactured from a wide range of outer skins and inner core options. Simply check with us on the application and we can guide you on the best combinations to suit you needs.

We can make 10 off's or 1000's.

#### **Lightweight Sandwich Panels**

Sandwich panels (A) are made, as the term suggests, from a sandwich of a high strength skin material (B) that is bonded with a suitable adhesive to a lightweight structural core material (C). Many skin and core types are available to achieve the required weight, budget, strength and environmental performance. Speak to Coretex who can advise you – a typical list of options is provide below.

#### **Outer Skin Options**

- Aluminium (Primed/Painted)
- MDF / Plywood
- HPL (High Pressure Laminate /Formica )
- GRP (Glass Reinforced Polyester)
- Steel (Galvanized/Painted)
- PVC / ABS / PP
- Carbon Fibre

#### **Inner Core Options**

- Expanded Polystyrene (EPS)
- Extruded Polystyrene (XPS)
- PP (Polypropylene) Honeycomb
- Aluminium Honeycomb
- Paper Honeycomb

# CORETEX Lightweight Panel Range – or whatever you want!

<sup>\*</sup>Weights can vary depending on the skin thickness, core density and adhesive weight. Please check with Coretex on the weight of your panel choice.