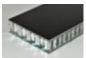

#### **Lightweight Sandwich Panels**

Sandwich panels (A) are made, as the term suggests, from a sandwich of a high strength skin material (B) that is bonded with a suitable adhesive to a lightweight structural core material (C). Many skin and core types are available to achieve the required weight, budget, strength and environmental performance. Speak to Coretex who can advise you – a typical list of options is provide below.

#### **Outer Skin Options**

- Aluminium (Primed/Painted)
- MDF / Plywood
- HPL (High Pressure Laminate /Formica )
- GRP (Glass Reinforced Polyester)
- Steel (Galvanized/Painted)
- PVC / ABS / PP
- Carbon Fibre

#### **Inner Core Options**

- Expanded Polystyrene (EPS)
- Extruded Polystyrene (XPS)
- PP (Polypropylene) Honeycomb
- Aluminium Honeycomb
- Paper Honeycomb