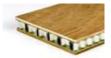

#### **Lightweight Sandwich Panels**

Sandwich panels (A) are made, as the term suggests, from a sandwich of a high strength skin material (B) that is bonded with a suitable adhesive to a lightweight structural core material (C). Many skin and core types are available to achieve the required weight, budget, strength and environmental performance. Speak to Coretex who can advise you – a typical list of options is provide below.