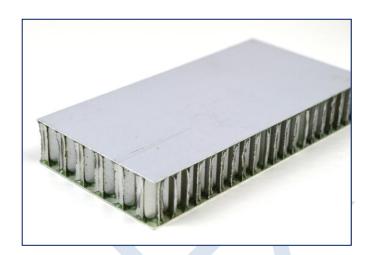

## Coretex "Alulite" Lightweight Panel - ALI/AHC/ALI

#### **Material Data:**

**Skins:** Aluminium 3000/5000 series (Clear primed)

Options: Typically 0.5mm/0.9mm thick

RAL 9016/9010 Painted

RAL Colours (1000sqm MOQ)

**Core:** Aluminium Honeycomb (3003 Standard)

Options: Cell Size: 3/6/9/13/19/24mm

Density: 29 - 83kg/m3

Foil: 50 micron and 70 micron Perforated or Non Perforated Foil

Panel Size Range 2500mm x 1200mm (Standard)

Options: Up to 4000mm x 2000mm depending on skins